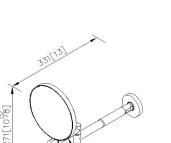

## DESCRIPTION:

1.Mirror can be rotated levelly for 360 degrees, and there're optional functions as 2.5X magnifying and normal type for reflection.

2.Mirror shaft could be adjusted horizontally to left and right for 90 degrees, convenient for operation and save the space.

3. Mirror surface could be moved up and down for 180 degrees.

4. Special process treatment prevents the corrosion on the mirror frame.

5. Coordinates with other products in 6910 collection.

**Certifictaion:** 