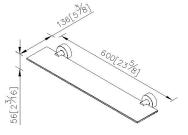

#### **DESCRIPTION:**

- 1.Brass forging mounting base meets JIS 3771 standard.
- 2. Justime finishes resist corrosion and tarnish.
- 3. Chrome plated finish meets the standard of ASTM-SC2.
- 4. Correctly installed product loading is 5 Kgf.
- 5. Frosted tempered glass shelf size 600\*110\*6mm.
- 6. Coordinates with other products in 6910 collection.

unit: mm[inch]