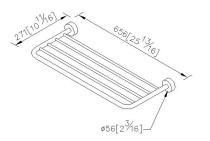

#### **DESCRIPTION:**

- 1. Brass forging mounting base meets JIS 3771 standard.
- 2.Brass tube meets JIS 3604 standard.
- 3. Justime finishes resist corrosion and tarnish.
- 4. Chrome plated finish meets the standard of ASTM-SC2.
- 5. Correctly installed product loading is 5 Kgf.
- 6. The size of towel rack: 600x275 mm.
- 7.The cylinder pedestal of the bathroom accessories could increase the elegance for environment.
- 8. Coordinates with other products in 6910 collection.

unit:mm[inch]