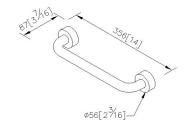

### **DESCRIPTION:**

- 1.Brass forging faceplate meets JIS 3771 standard.
- 2.Brass grab bar meets JIS 3604 standard.
- 3. Justime finishes resist corrosion and tarnish.
- 4. Chrome plated finish meets the standard of ASTM-SC2.
- 5.Grab bar length 300mm.
- 6. Correctly installed product loading is 120 Kgf.
- 7. Coordinates with other products in 6910 collection.

unit: mm[inch]