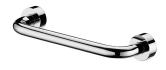

## **Glance**

Grab Bar 6910-55-80CP

### **INTRODUCTION:**

The dignified design with perfectly round shape displays the extraordinary values under the plain appearance.

### **DESCRIPTION:**

- 1.Brass forging faceplate meets JIS 3771 standard.
- 2.Brass grab bar meets JIS 3604 standard.
- 3. Justime finishes resist corrosion and tarnish.
- 4. Chrome plated finish meets the standard of ASTM-SC2.
- 5.Grab bar length 300mm.
- 6. Correctly installed product loading is 120 Kgf.
- 7. Coordinates with other products in 6910 collection.