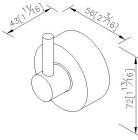

# Robe Hook 6910-50-80CP

### **DESCRIPTION:**

- 1.Brass hook meets JIS 3604 standard.
- 2.Brass forging mounting base meets JIS 3771 standard.
- 3.Justime finishes resist corrosion and tarnish.
- 4.Chrome plated finish meets the standard of ASTM-SC2.
- 5.Correctly installed product loading is 5 Kgf.
- 6.Equipped with stainless steel screws to secure installation.
- 7. Coordinates with other products in 6910 collection.

#### **Certifictaion:**

Fixing Kits:

1.SUS 304 Stainless Steel Screws\*2 Hex Key 2.0mm\*1 Plastic Anchors\*2 Material of Wall Mount Bracket: Steel with zinc plating\*1

AWARD:

unit:mm[inch]