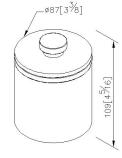

#### **Glance**



# Freestanding Cotton Wool Pot 6910-45-80CP

#### **INTRODUCTION:**

The dignified design with perfectly round shape displays the extraordinary values under the plain appearance.



#### **DESCRIPTION:**

- 1.Brass sleeve meets JIS 3604 standard.
- 2. Premium metal construction for durability.
- 3. Justime finishes resist corrosion and tarnish.
- 4. Chrome plated finish meets the standard of ASTM-SC2.
- 5. Frosted glass cotton wool pot. Capacity: 270ml.
- 6. Coordinates with other products in 6910 collection.



unit: mm[inch]

### Certifictaion:

## **Fixing Kits:**

1.N/A

#### **AWARD:**