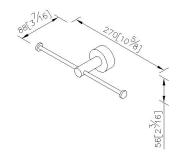

## **Glance**



# Double Toilet Tissue Holder 6910-44-80CP

#### **INTRODUCTION:**

The dignified design with perfectly round shape displays the extraordinary values under the plain appearance.



#### **DESCRIPTION:**

- 1. Brass forging mounting base meets JIS 3771 standard.
- 2.Brass bracket & tissue bar meet JIS 3604 standard.
- 3.Brass with chrome plated finish meets the standard of ASTM-SC2.
- 4. The pedestal could increase the stability for user.
- 5. Correctly installed product loading is 5 Kgf.
- 6.The cylinder pedestal of the bathroom accessories could increase the elegance for environment.
- 7. Coordinates with other products in 6910 collection.



unit:mm[inch]

# Certifictaion:

## **Fixing Kits:**

1.SUS 304 Stainless Steel Screws\*2 Hex Key 2.0mm\*1 Plastic Anchors\*2 Material of Wall Mount Bracket: Steel with zinc plating\*1

# AWARD: