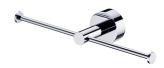

# Double Toilet Tissue Holder 6910-44-80CP

#### **INTRODUCTION:**

The dignified design with perfectly round shape displays the extraordinary values under the plain appearance.

#### **DESCRIPTION:**

- 1. Brass forging mounting base meets JIS 3771 standard.
- 2.Brass bracket & tissue bar meet JIS 3604 standard.
- 3.Brass with chrome plated finish meets the standard of ASTM-SC2.
- 4. The pedestal could increase the stability for user.
- 5. Correctly installed product loading is 5 Kgf.
- 6.The cylinder pedestal of the bathroom accessories could increase the elegance for environment.
- 7. Coordinates with other products in 6910 collection.