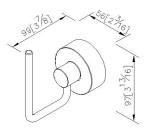

## **Certifictaion:**

Fixing Kits: 1.SUS 304 Stainless Steel Screws\*2 Hex Key 2.0mm\*1 Plastic Anchors\*2 Material of Wall Mount Bracket: Steel with zinc plating\*1

AWARD:

unit:mm[inch]