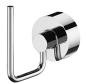

## Spare Toilet Tissue Holder 6910-43-80CP

## **INTRODUCTION:**

The dignified design with perfectly round shape displays the extraordinary values under the plain appearance.

- 1.Brass forging mounting base meets JIS 3771 standard.
- 2.Brass ring meets JIS 3604 standard.
- 3.Brass with chrome plated finish meets the standard of ASTM-SC2.
- 4. The pedestal could increase the stability for user.
- 5.Correctly installed product loading is 5 Kgf.
- 6.The cylinder pedestal of the bathroom accessories could increase the elegance for environment.
- 7. Coordinates with other products in 6910 collection.