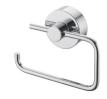

# Toilet Tissue Holder 6910-40-80CP

#### **INTRODUCTION:**

The dignified design with perfectly round shape displays the extraordinary values under the plain appearance.

#### **DESCRIPTION:**

- 1.Brass forging mounting base meets JIS 3771 standard.
- 2.Brass ring meets JIS 3604 standard.
- 3.Brass with chrome plated finish meets the standard of ASTM-SC2.
- 4. The pedestal could increase the stability for user.
- 5. Correctly installed product loading is 5 Kgf.
- 6.The cylinder pedestal of the bathroom accessories could increase the elegance for environment.
- 7. Coordinates with other products in 6910 collection.