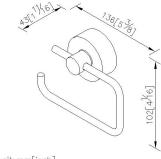

## **Glance**



# Toilet Tissue Holder 6910-40-80CP

#### **INTRODUCTION:**

The dignified design with perfectly round shape displays the extraordinary values under the plain appearance.



#### **DESCRIPTION:**

- 1.Brass forging mounting base meets JIS 3771 standard.
- 2.Brass ring meets JIS 3604 standard.
- 3.Brass with chrome plated finish meets the standard of ASTM-SC2.
- 4. The pedestal could increase the stability for user.
- 5. Correctly installed product loading is 5 Kgf.
- 6.The cylinder pedestal of the bathroom accessories could increase the elegance for environment.
- 7. Coordinates with other products in 6910 collection.



unit:mm[inch]

# Certifictaion:

## **Fixing Kits:**

1.SUS 304 Stainless Steel Screws\*2 Hex Key 2.0mm\*1 Plastic Anchors\*2 Material of Wall Mount Bracket: Steel with zinc plating\*1

#### AWARD: