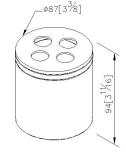

## **Glance**



# Freestanding Tooth Brush Holder 6910-36-80CP

#### **INTRODUCTION:**

The dignified design with perfectly round shape displays the extraordinary values under the plain appearance.



#### **DESCRIPTION:**

- 1.Brass sleeve meets JIS 3604 standard.
- 2. Premium metal construction for durability.
- 3. Justime finishes resist corrosion and tarnish.
- 4. Chrome plated finish meets the standard of ASTM-SC2.
- 5. Frosted glass tumbler. Capacity: 270ml.
- 6. Coordinates with other products in 6910 collection.



unit: mm[inch]

# Certifictaion:

## **Fixing Kits:**

1.N/A

#### **AWARD:**