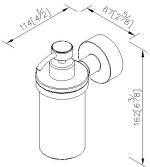

## **DESCRIPTION:**

- 1.Brass forging mounting base and ring meet JIS 3771 standard.
- 2. Premium metal construction for durability.
- 3.Justime finishes resist corrosion and tarnish.
- 4.Chrome plated finish meets the standard of ASTM-SC2.
- 5. Frosted glass soap dispenser increases visual softness.
- 6.After well installed holder can load up to 2 kgf.
- 7.Capacity is 180ml.
- 8. Coordinates with other products in 6910 collection.

Material of Wall Mount Bracket: Steel with zinc plating\*1

## **Certifictaion:**

Fixing Kits:

Hex Key 2.0mm\*1 Plastic Anchors\*2

1.SUS 304 Stainless Steel Screws\*2

AWARD:

unit: mm[inch]