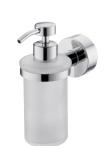

## Soap Dispenser 6910-25-80CP

## **DESCRIPTION:**

- 1.Brass forging mounting base and ring meet JIS 3771 standard.
- 2. Premium metal construction for durability.
- 3.Justime finishes resist corrosion and tarnish.
- 4.Chrome plated finish meets the standard of ASTM-SC2.
- 5. Frosted glass soap dispenser increases visual softness.
- 6.After well installed holder can load up to 2 kgf.
- 7.Capacity is 180ml.
- 8. Coordinates with other products in 6910 collection.