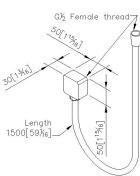

- 1.Brass forging supply elbow meets JIS 3771 standard.
- 2.Brass nipple meets JIS 3604 standard.
- 3.Justime finishes resist corrosion and tarnish.
- 4. Chrome plated finish meets the standard of ASTM-SC2.
- 5.Nipple thread: G 1/2.
- 6.With hose length: 150cm.
- 7. Coordinates with other products in 6909 collection.