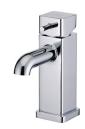

Basin Faucet 6909-90-80CP

### INTRODUCTION:

Designed main body style as square shape, the aesthetics of symmetry exudes a stylish and charming atmosphere. With R angle processed, it softens the sharp angle of hard steel, and brings soft and elegant atmosphere to a bathroom space.