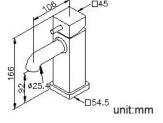

## **DESCRIPTION:**

- 1.Ceramic valve with KOREA ceramic disc / (Korea)
- 2.Handle can be moved upward to 25° to adjust water flow from closed position, hot and cold water controlled by swinging handle 45° on left and right sides.
- 3.Stainless steel braided hose with SANTOPRENE tube (meets NSF approval), can bear 15Kg/cm2 water pressure and 120°C heat.
- 4. Stainless steel braided hose with M10 x 1.0mm (Male thread connected to faucet body) and 1/2"-14NPSM (Female thread connected to water supply system).
- 5. Aerator with flow restrictor (2.2 GPM max.)
- 6.Brass with Chrome plated meets ASTM-SC2 standard.
- 7. Handle material meets JIS 3771 Standard.
- 8. Faucet body material meets JIS 3604 Standard.