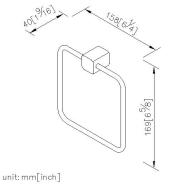

# Towel Ring 6909-60-80CP

### **INTRODUCTION:**

The square body has been designed with the smooth arc to soften the sharp angle and increase the comfortable sense.