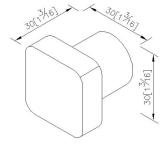

## Mark 1



Robe Hook 6909-50-80CP

## **INTRODUCTION:**

The square body has been designed with the smooth arc to soften the sharp angle and increase the comfortable sense.



## **DESCRIPTION:**

- 1.Brass hook meets JIS 3604 standard.
- 2. Premium metal construction for durability.
- 3. Justime finishes resist corrosion and tarnish.
- 4. Chrome plated finish meets the standard of ASTM-SC2.
- 5. Vertical force could support a static load of 5 Kgf.
- 6. Equipped with stainless steel screws to secure installation.
- 7. Coordinates with other products in 6909 collection.



Certifictaion: unit: mm[inch]

## **Fixing Kits:**

SUS 304 Stainless Steel Screws\*1 Plastic Anchors\*1

AWARD: