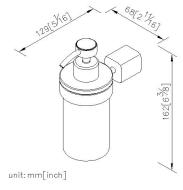

# Soap Dispenser 6909-25-80CP

## **DESCRIPTION:**

- 1.Brass mounting base meets JIS 3604 standard.
- 2.Brass forging ring meets JIS 3771 standard.
- 3. Justime finishes resist corrosion and tarnish.
- 4. Chrome plated finish meets the standard of ASTM-SC2.
- 5. Frosted glass soap dispenser increases visual softness. Capacity is 140ml.
- 6. Vertical force could support a static load of 2 Kgf.
- 7. Coordinates with other products in 6909 collection.