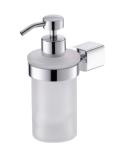

# Soap Dispenser 6909-25-80CP

### **INTRODUCTION:**

The square body has been designed with the smooth arc to soften the sharp angle and increase the comfortable sense.

## **DESCRIPTION:**

- 1.Brass mounting base meets JIS 3604 standard.
- 2.Brass forging ring meets JIS 3771 standard.
- 3. Justime finishes resist corrosion and tarnish.
- 4. Chrome plated finish meets the standard of ASTM-SC2.
- 5. Frosted glass soap dispenser increases visual softness. Capacity is 140ml.
- 6. Vertical force could support a static load of 2 Kgf.
- 7. Coordinates with other products in 6909 collection.