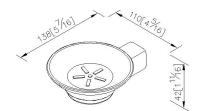

unit:mm[inch]

SUS 304 Stainless Steel Screws\*2 Hex Key 2.5mm\*1 Plastic Anchors\*2 Material of Wall Mount Bracket: Zinc alloy\*1

AWARD:

Fixing Kits:

**Certifictaion:**