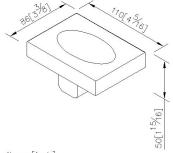

## Mark 1

Soap Dish 6909-20-80CP

**INTRODUCTION:** 

**DESCRIPTION:** 

beauty and the simple visualization.