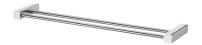

# Double Towel Bar 6909-14-80CP

#### **INTRODUCTION:**

Elongated cuboids become the main design of body, symmetrical lines bring out the harmony of beauty and the simple visualization.

## **DESCRIPTION:**

- 1.Brass brackets meet JIS 3604 standard.
- 2. Stainless steel towel bar meets SUS 304 standard.
- 3. Justime finishes resist corrosion and tarnish.
- 4. Chrome plated finish meets the standard of ASTM-SC2.
- 5. Vertical force could support a static load of 4 Kgf.
- 6. The size of towel bar: 600mm.
- 7. Coordinates with other products in 6909 collection.