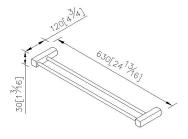

## Mark 1



# Double Towel Bar 6909-14-80CP

#### **INTRODUCTION:**

Elongated cuboids become the main design of body, symmetrical lines bring out the harmony of beauty and the simple visualization.



## **DESCRIPTION:**

- 1.Brass brackets meet JIS 3604 standard.
- 2. Stainless steel towel bar meets SUS 304 standard.
- 3. Justime finishes resist corrosion and tarnish.
- 4. Chrome plated finish meets the standard of ASTM-SC2.
- 5. Vertical force could support a static load of 4 Kgf.
- 6. The size of towel bar: 600mm.
- 7. Coordinates with other products in 6909 collection.



Certifictaion: unit: mm[inch]

## **Fixing Kits:**

SUS 304 Stainless Steel Screws\*4 Material of Wall Mount Bracket: Zinc alloy\*2 Hex Key 2.5mm\*1 Plastic Anchors\*4

#### AWARD: