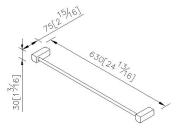

Certifictaion: unit: mm[inch]

# **DESCRIPTION:**

- 1.Brass brackets meet JIS 3604 standard.
- 2. Stainless steel towel bar meets SUS 304 standard.
- 3. Justime finishes resist corrosion and tarnish.
- 4. Chrome plated finish meets the standard of ASTM-SC2.
- 5. Vertical force could support a static load of 4 Kgf.
- 6.Towel bar length 600mm.
- 7. Coordinates with other products in 6909 collection.