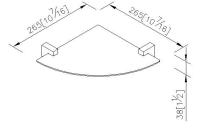

unit:mm[inch]

### **DESCRIPTION:**

- 1.Brass mounting base meets JIS 3604 standard.
- 2.Clear tempered glass shelf 245\*245\*6mm.
- 3. Justime finishes resist corrosion and tarnish.
- 4. Chrome plated finish meets the standard of ASTM-SC2.
- 5.The rectangle pedestal of the bathroom accessories increases the elegance for the environment.
- 6. Vertical force could support a static load of 5 Kgf.
- 7. Coordinates with other products in 6908 collection.