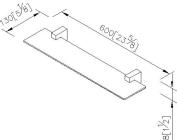

## **INTRODUCTION:**

Elongated cuboids become the main design of body, symmetrical lines bring out the harmony of beauty and the simple visualization.

unit:mm[inch]

5

**DESCRIPTION:** 

- 1.Brass mounting base meets JIS 3604 standard.
- 2.Justime finishes resist corrosion and tarnish.
- 3. Chrome plated finish meets the standard of ASTM-SC2.
- 4. Vertical force could support a static load of 5 Kgf.
- 5. Frosted tempered glass shelf size 600\*110\*6mm.
- 6.Coordinates with other products in 6908 collection.