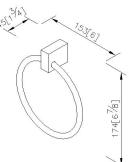

7. Coordinates with other products in 6908 collection.

**Certifictaion:** 

Fixing Kits: 1.SUS 304 Stainless Steel Screws\*2 Hex Key 2.5mm\*1 Mounting Bracket\*1 Plastic Anchors\*2

AWARD:

unit:mm[inch]