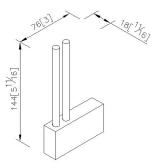

## **Certifictaion:**

Fixing Kits: 1.SUS 304 Stainless Steel Screws\*2 Hex Key 2.5mm\*1 Mounting Bracket\*1 Plastic Anchors\*2

AWARD:

unit:mm[inch]