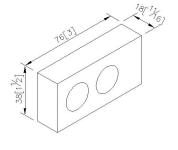

## Zenith 1



Tooth Brush Holder 6908-35-80CP

#### **INTRODUCTION:**

Elongated cuboids become the main design of body, symmetrical lines bring out the harmony of beauty and the simple visualization.



#### **DESCRIPTION:**

- 1.Brass tooth brush holder meets JIS 3604 standard.
- 2. Justime finishes resist corrosion and tarnish.
- 3. Chrome plated finish meets the standard of ASTM-SC2.
- 4. Vertical force could support a static load of 2 Kgf.
- 5. Coordinates with other products in 6908 collection.



unit: mm[inch]

# Certifictaion:

### **Fixing Kits:**

1.SUS 304 Stainless Steel Screws\*2 Hex Key 2.5mm\*1 Mounting Bracket\*1 Plastic Anchors\*2

### **AWARD:**