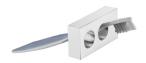

## Zenith 1

Tooth Brush Holder 6908-35-80CP

#### **INTRODUCTION:**

Elongated cuboids become the main design of body, symmetrical lines bring out the harmony of beauty and the simple visualization.

#### **DESCRIPTION:**

- 1.Brass tooth brush holder meets JIS 3604 standard.
- 2. Justime finishes resist corrosion and tarnish.
- 3. Chrome plated finish meets the standard of ASTM-SC2.
- 4. Vertical force could support a static load of 2 Kgf.
- 5. Coordinates with other products in 6908 collection.