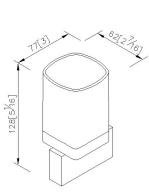

## Tumbler Holder 6908-30-80CP

## **INTRODUCTION:**

Elongated cuboids become the main design of body, symmetrical lines bring out the harmony of beauty and the simple visualization.

- 1.Brass mounting base meets JIS 3604 standard.
- 2.Justime finishes resist corrosion and tarnish.
- 3.Chrome plated finish meets the standard of ASTM-SC2.
- 4. Vertical force could support a static load of 2 Kgf.
- 5. Frosted glass tumbler increases visual softness. With capacity 110ml.
- 6.Coordinates with other products in 6908 collection.

**Certifictaion:** 

Fixing Kits:

1.SUS 304 Stainless Steel Screws\*2 Hex Key 2.5mm\*1 Mounting Bracket\*1 Plastic Anchors\*2

AWARD:

unit:mm[inch]