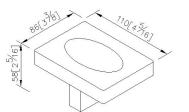

### INTRODUCTION:

Elongated cuboids become the main design of body, symmetrical lines bring out the harmony of beauty and the simple visualization.

DESCRIPTION:

- 1.Brass mounting base and soap dish meet JIS 3771 standard.
- 2.Justime finishes resist corrosion and tarnish.
- 3. Chrome plated finish meets the standard of ASTM-SC2.
- 4. Vertical force could support a static load of 2 Kgf.

5. Frosted glass soap dish.

- 6.Special design on inner surface, in which the soaps won't slip out of the plate.
- 7.Coordinates with other products in 6908 collection.

**Certifictaion:** 

Hex Key 2.5mm\*1 Mounting Bracket\*1