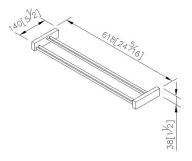

unit: mm[inch]

#### **DESCRIPTION:**

- 1.Brass mounting base and towel bar meet JIS 3604 standard.
- 2. Justime finishes resist corrosion and tarnish.
- 3. Chrome plated finish meets the standard of ASTM-SC2.
- 4. Vertical force could support a static load of 4 Kgf.
- 5. The size of towel bar: 600mm.
- 6.Double towel bars provide more convenience.
- 7. Coordinates with other products in 6908 collection.