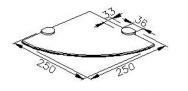

### **DESCRIPTION:**

- 1.Brass mounting base meets JIS 3604 standard
- 2.Clear tempered glass shelf 245\*245\*6mm
- 3. Justime finishes resist corrosion and tarnish
- 4. Chrome plated finish meets the standard of ASTM-SC2
- 5. Correctly installed product loading is 5 kg f
- 6. Coordinates with other products in 6906 collection

unit:mm