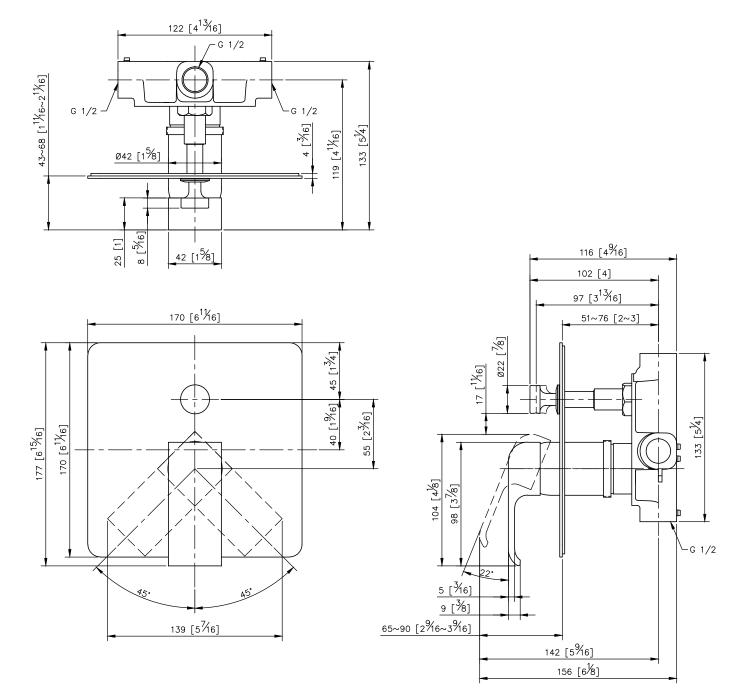

## Concealed Mixer Valve W/Diverter 6904-XX-80CP

- 1.Brass forging handle meets JIS 3771 standard.
- 2.Material of faceplate is stainless steel SUS 304.
- 3. The body of valve should be concealed in the wall beforehand with 1"(2.5cm) adjusting space.
- 4. The check valves are assembled in both left and right sides water inlets to prevent the water from flowing back.
- 5.Use the C-ring provided if the water pressure is under 1Kg/cm2(14.2PSI)
- 6. The applicable water pressure is from 4 to 6 Kg/cm^2.
- 7. Thread of water supply wall outlet fits for G 1/2, R 1/2, 1/2 PT, 1/2 NPSM and 1/2 NPT.
- 8. Coordinates with other products in Dragon collection.