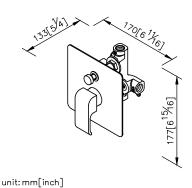

## Concealed Mixer Valve W/Diverter 6904-XX-80CP

- 1.Brass forging handle meets JIS 3771 standard.
- 2.Material of faceplate is stainless steel SUS 304.
- 3. The body of valve should be concealed in the wall beforehand with 1"(2.5cm) adjusting space.
- 4. The check valves are assembled in both left and right sides water inlets to prevent the water from flowing back.
- 5.Use the C-ring provided if the water pressure is under 1Kg/cm2(14.2PSI)
- 6. The applicable water pressure is from 4 to 6 Kg/cm^2.
- 7. Thread of water supply wall outlet fits for G 1/2, R 1/2, 1/2 PT, 1/2 NPSM and 1/2 NPT.
- 8. Coordinates with other products in Dragon collection.