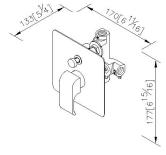

xudes a stylish and charming atmosphere. With R angle processed, it softens the sharp angle of hard steel, and brings soft and elegant atmosphere to a bathroom space.



#### **DESCRIPTION:**

- 1.Brass forging handle meets JIS 3771 standard.
- 2.Material of faceplate is stainless steel SUS 304.
- 3. The body of valve should be concealed in the wall beforehand with 1"(2.5cm) adjusting space.
- 4. The check valves are assembled in both left and right sides water inlets to prevent the water from flowing back.
- 5.Use the C-ring provided if the water pressure is under 1Kg/cm2(14.2PSI)
- 6. The applicable water pressure is from 4 to 6 Kg/cm^2.
- 7.Thread of water supply wall outlet fits for G 1/2, R 1/2, 1/2 PT, 1/2 NPSM and 1/2 NPT.
- 8. Coordinates with other products in Dragon collection.



unit: mm[inch]

### Certifictaion:

#### **Fixing Kits:**

1.SUS 304 Stainless Steel Screws\*2 Hex Key 2.0mm\*1 Hex Key2.5mm\*1 Key Tool\*1

#### AWARD: