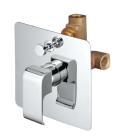

# Concealed Mixer Valve W/Diverter 6904-XX-80CP

#### **INTRODUCTION:**

In the East, dragon represents honor and auspicious meaning. It refers to the spirit of this product design. Designed main body style as square shape, the aesthetics of symmetry exudes a stylish and charming atmosphere. With R angle processed, it softens the sharp angle of hard steel, and brings soft and elegant atmosphere to a bathroom space.

#### **DESCRIPTION:**

- 1.Brass forging handle meets JIS 3771 standard.
- 2.Material of faceplate is stainless steel SUS 304.
- 3. The body of valve should be concealed in the wall beforehand with 1"(2.5cm) adjusting space.
- 4. The check valves are assembled in both left and right sides water inlets to prevent the water from flowing back.
- 5.Use the C-ring provided if the water pressure is under 1Kg/cm2(14.2PSI)
- 6. The applicable water pressure is from 4 to 6 Kg/cm^2.
- 7.Thread of water supply wall outlet fits for G 1/2, R 1/2, 1/2 PT, 1/2 NPSM and 1/2 NPT.
- 8. Coordinates with other products in Dragon collection.