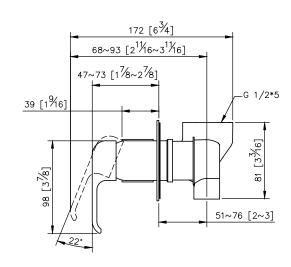

## Concealed Mixer W/3-Way Diverter 6904-XG-80CP

- 1.Ceramic valve with CERAMTEC ceramic disc / Germany.
- 2. Diverter could change water flow to spout, shower head or hand shower.
- 3. The mixing valve could be installed in the cemented and wooden wall.
- 4. With replaceable check valve assembled in the bottom of the cartridge to prevent the water from flowing back.
- 5.G1/2 thread inlet.
- 6. The applicable water presure is from 1 to 6 kg/cm^2.
- 7.Chrome plated finish meets the standard of ASTM-SC2.
- 8.Brass forging handle material meets JIS 3771 standard.
- 9. Material of faceplate is stainless steel SUS 304.
- 10. Handle can be moved upward to adjust water flow from closed position, hot and cold water controlled by swinging handle for 45° both right and left sides.
- 11.Past 500,000 times lifespan test.