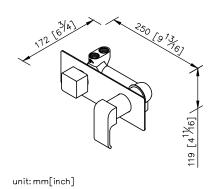

## Concealed Mixer W/3-Way Diverter 6904-XG-80CP

- 1.Ceramic valve with CERAMTEC ceramic disc / Germany.
- 2. Diverter could change water flow to spout, shower head or hand shower.
- 3. The mixing valve could be installed in the cemented and wooden wall.
- 4. With replaceable check valve assembled in the bottom of the cartridge to prevent the water from flowing back.
- 5.G1/2 thread inlet.
- 6. The applicable water presure is from 1 to 6 kg/cm^2.
- 7.Chrome plated finish meets the standard of ASTM-SC2.
- 8.Brass forging handle material meets JIS 3771 standard.
- 9. Material of faceplate is stainless steel SUS 304.
- 10. Handle can be moved upward to adjust water flow from closed position, hot and cold water controlled by swinging handle for 45° both right and left sides.
- 11.Past 500,000 times lifespan test.