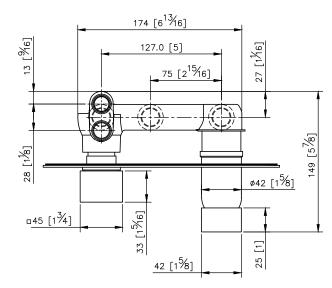

## Concealed Mixer W/3-Way Diverter 6904-XG-80CP

- 1.Ceramic valve with CERAMTEC ceramic disc / Germany.
- 2. Diverter could change water flow to spout, shower head or hand shower.
- 3. The mixing valve could be installed in the cemented and wooden wall.
- 4. With replaceable check valve assembled in the bottom of the cartridge to prevent the water from flowing back.
- 5.G1/2 thread inlet.
- 6. The applicable water presure is from 1 to 6 kg/cm^2.
- 7.Chrome plated finish meets the standard of ASTM-SC2.
- 8.Brass forging handle material meets JIS 3771 standard.
- 9. Material of faceplate is stainless steel SUS 304.
- 10. Handle can be moved upward to adjust water flow from closed position, hot and cold water controlled by swinging handle for 45° both right and left sides.
- 11.Past 500,000 times lifespan test.