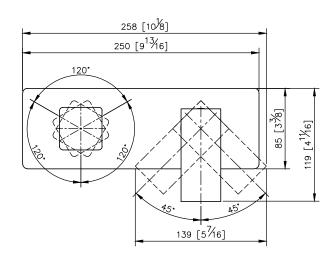

## Concealed Mixer W/3-Way Diverter 6904-XG-80CP

- 1.Ceramic valve with CERAMTEC ceramic disc / Germany.
- 2. Diverter could change water flow to spout, shower head or hand shower.
- 3. The mixing valve could be installed in the cemented and wooden wall.
- 4. With replaceable check valve assembled in the bottom of the cartridge to prevent the water from flowing back.
- 5.G1/2 thread inlet.
- 6. The applicable water presure is from 1 to 6 kg/cm^2.
- 7.Chrome plated finish meets the standard of ASTM-SC2.
- 8.Brass forging handle material meets JIS 3771 standard.
- 9. Material of faceplate is stainless steel SUS 304.
- 10. Handle can be moved upward to adjust water flow from closed position, hot and cold water controlled by swinging handle for 45° both right and left sides.
- 11.Past 500,000 times lifespan test.