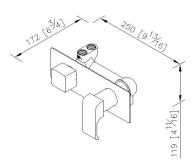

ftens the right angle of hard steel, and brings soft and elegant atmosphere to a bathroom space.



#### **DESCRIPTION:**

- 1. Ceramic valve with CERAMTEC ceramic disc / Germany.
- 2. Diverter could change water flow to spout, shower head or hand shower.
- 3. The mixing valve could be installed in the cemented and wooden wall.
- 4. With replaceable check valve assembled in the bottom of the cartridge to prevent the water from flowing back.
- 5.G1/2 thread inlet.
- 6. The applicable water presure is from 1 to 6 kg/cm^2.
- 7. Chrome plated finish meets the standard of ASTM-SC2.
- 8. Material of faceplate is stainless steel SUS 304.
- 9.Handle can be moved upward to adjust water flow from closed position, hot and cold water controlled by swinging handle for 45° both right and left sides.





unit:mm[inch]

### **Fixing Kits:**

1.Hex Key 2.5mm\*1 Set Screw\*1

#### AWARD: