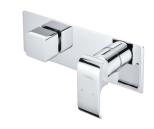

#### **INTRODUCTION:**

In the East, dragon represents honor and auspicious meaning. It refers to the spirit of this product design. Designed main body style as square shape, the aesthetics of symmetry exudes a stylish and charming atmosphere. With R angle processed, it softens the right angle of hard steel, and brings soft and elegant atmosphere to a bathroom space.

#### **DESCRIPTION:**

- 1. Ceramic valve with CERAMTEC ceramic disc / Germany.
- 2. Diverter could change water flow to spout, shower head or hand shower.
- 3. The mixing valve could be installed in the cemented and wooden wall.
- 4. With replaceable check valve assembled in the bottom of the cartridge to prevent the water from flowing back.
- 5.G1/2 thread inlet.
- 6. The applicable water presure is from 1 to 6 kg/cm^2.
- 7. Chrome plated finish meets the standard of ASTM-SC2.
- 8. Material of faceplate is stainless steel SUS 304.
- 9.Handle can be moved upward to adjust water flow from closed position, hot and cold water controlled by swinging handle for 45° both right and left sides.