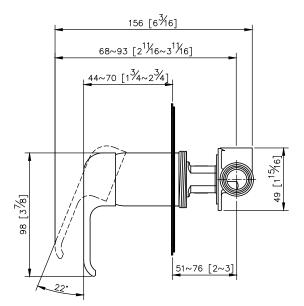

## Single-Handle Concealed Valve 6904-XF-80CP

1.Ceramic cartridge with CERAMTEC ceramic disc / Germany.

2. The mixing valve could be installed in the cemented and wooden wall.

3. With replaceable check valve assembled in the bottom of the cartridge to prevent the water from flowing back.

9.Handle can be moved upward to adjust water flow from closed position, hot and cold water controlled by swinging handle for 45° both right and left sides. 10.Past 500,000 times lifespan test.