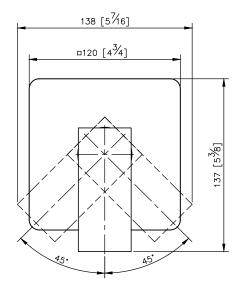

9.Handle can be moved upward to adjust water flow from closed position, hot and cold water controlled by swinging handle for 45° both right and left sides. 10.Past 500,000 times lifespan test.