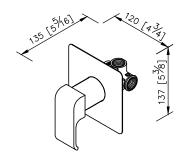

unit:mm[inch]

## Single-Handle Concealed Valve 6904-XF-80CP

1.Ceramic cartridge with CERAMTEC ceramic disc / Germany.

2. The mixing valve could be installed in the cemented and wooden wall.

3. With replaceable check valve assembled in the bottom of the cartridge to prevent the water from flowing back.