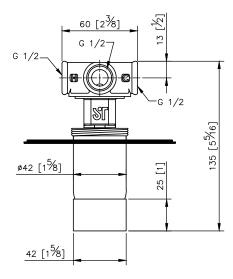

4.Thread G1/2 inlet.

5.The applicable water presure is from 1 to 6 Kg/cm^2.

6.Chrome plated finish meets the standard of ASTM-SC2.

7.Brass forging handle material meets JIS 3771 standard.

8.Material of faceplate is stainless steel SUS 304.