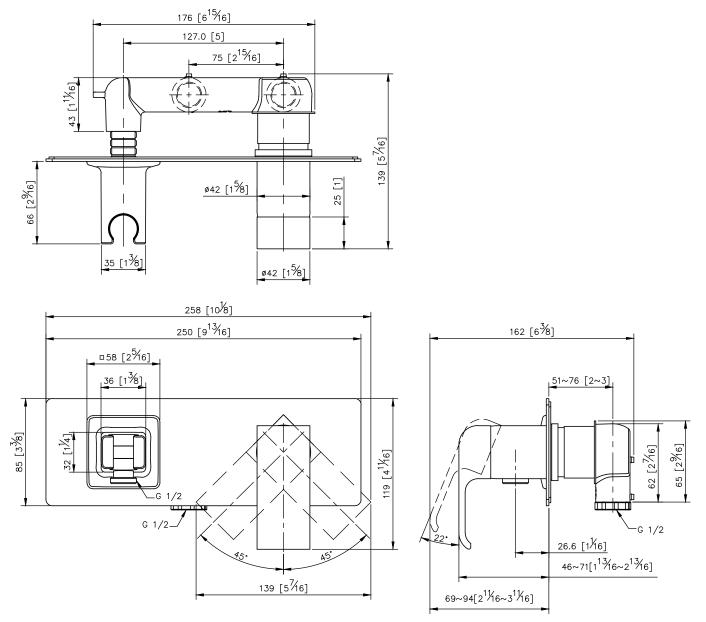

## Concealed Shower Mixer 6904-X3-86CP

- 1.Ceramic valve with CERAMTEC ceramic disc / Germany.
- 2. The mixing valve could be installed in the cemented and wooden wall.
- 3. With replaceable check valve assembled in the bottom of the cartridge to prevent the water from flowing back.
- 4.Thread G1/2 inlet.
- 5. The applicable water presure is from 1 to 6 kg/cm^2.
- 6.Chrome plated finish meets the standard of ASTM-SC2.
- 7.Brass forging handle material meets JIS 3771 standard.
- 8. Material of faceplate is stainless steel SUS 304.
- 9. Handle can be moved upward to adjust water flow from closed position, hot and cold water controlled by swinging handle for 45° both right and left sides.
- 10.Past 500,000 times lifespan test.
- 11.With shower holder.