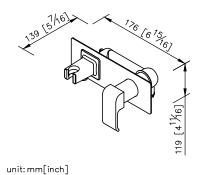

## Concealed Shower Mixer 6904-X3-86CP

- 1.Ceramic valve with CERAMTEC ceramic disc / Germany.
- 2. The mixing valve could be installed in the cemented and wooden wall.
- 3. With replaceable check valve assembled in the bottom of the cartridge to prevent the water from flowing back.
- 4.Thread G1/2 inlet.
- 5. The applicable water presure is from 1 to 6 kg/cm^2.
- 6.Chrome plated finish meets the standard of ASTM-SC2.
- 7.Brass forging handle material meets JIS 3771 standard.
- 8. Material of faceplate is stainless steel SUS 304.
- 9. Handle can be moved upward to adjust water flow from closed position, hot and cold water controlled by swinging handle for 45° both right and left sides.
- 10.Past 500,000 times lifespan test.
- 11.With shower holder.