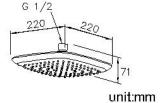

| TION: |
|-------|
|       |

1.Plastic material with chrome plating finish has passed 4 hours CASS salt spray test. 2.Thread: G 1/2

Certifictaion:

Fixing Kits:

AWARD: