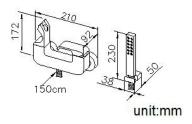

## **DESCRIPTION:**

- 1. Main body brass casting material meets ISO CuZn40Pb Standard.
- 2. Chrome plated finish meets ASTM-SC2 standard.
- 3. With 1/2" thread to water supply wall outlet.
- 4. The distance between two centers of wall water-outlet is from 122mm to 178mm.
- 5.Handle can be moved upward to adjust water flow from closed position; hot and cold water controlled by swinging handle for 45° both right and left sides.
- 6. The shower holder has been fixed on the main body for placing hand shower, and there is a plastic insert inside the bracket for holding the hand shower stably.
- 7.The flexible shower hose is with 1.5m length, which could be extended to 2m by request, and could bear the water pressure up to 15kg/cm<sup>2</sup>.
- 8. Coordinates with other products in Dragon collection.

## **Fixing Kits:**

1.