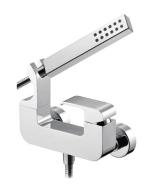

# **Dragon**

Shower Faucet 6904-93-81CP

Both of the outlet and handle can be revolved for changing the shape as what the user requires, so that sometimes it is a crouching dragon and others it will prepare to soar in the sky any time. The strong body provides the safe protect and shows the power of stabilizing the spirit.

## **DESCRIPTION:**

- 1. Main body brass casting material meets ISO CuZn40Pb Standard.
- 2. Chrome plated finish meets ASTM-SC2 standard.
- 3. With 1/2" thread to water supply wall outlet.
- 4. The distance between two centers of wall water-outlet is from 122mm to 178mm.
- 5.Handle can be moved upward to adjust water flow from closed position; hot and cold water controlled by swinging handle for 45° both right and left sides.
- 6. The shower holder has been fixed on the main body for placing hand shower, and there is a plastic insert inside the bracket for holding the hand shower stably.
- 7.The flexible shower hose is with 1.5m length, which could be extended to 2m by request, and could bear the water pressure up to 15kg/cm<sup>2</sup>.
- 8. Coordinates with other products in Dragon collection.