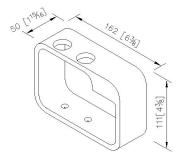

ragon represents honor and has auspicious meaning. Dragon Bathroom Accessories are made with Dragon inspired details. Dragon Accessories creates unique bathing spaces. The product's appearance was encouraged to follow the idea of "the Form Follows Function". The Accessories' concise shapes provide stability for users.



#### **DESCRIPTION:**

- 1. Aluminium body meets 6061T6 standard
- 2. Premium metal construction for durability
- 3. Justime finishes resist corrosion and tarnish
- 4. The fillesters have been designed with small holes for drainging water
- 5. Fillisters design will set the tooth brushes stably
- 6.The one-piece design could prevent the filth from accumulating and help easy cleaning as a result
- 7.Loading 2 Kg f.
- 8. Coordinates with other products in Dragon collection



unit:mm[inch]

### Certifictaion:

### **Fixing Kits:**

SUS 304 Stainless Steel Screws \*2 Hex Key2.5mm \*1 Plastic Anchors \*2 Material of Wall Mount Bracket: Zinc alloy \*1

#### AWARD