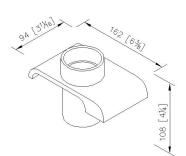

### **DESCRIPTION:**

1. Aluminium body meets 6061T6 standard

- 2. Premium metal construction for durability
- 3. Justime finishes resist corrosion and tarnish
- 4.Correctly installed product loading is 2 kg f
- 5.Porcelain white tumbler
- 6.Capacity: 200ml

7. The one-piece design could prevent the filth from accumulating and help easy cleaning as a result

8. Coordinates with other products in Dragon collection