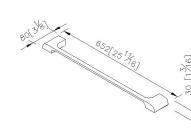

## **DESCRIPTION:**

1. Aluminium body meets 6061T6 standard

2. Premium metal construction for durability

3. Justime finishes resist corrosion and tarnish

4.Correctly installed product loading is 4 kg f

5.The size of towel bar: 600mm

**Certifictaion:** 

Fixing Kits: SUS 304 Stainless Steel Screws \*4 Hex Key2.5mm \*1 Plastic Anchors \*4 Material of Wall Mount Bracket: Zinc alloy \*2

AWARD:

unit:mm[inch]