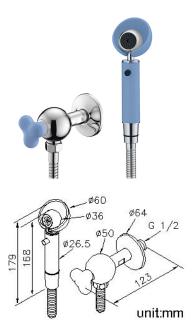

### **DESCRIPTION:**

- 1.Unique style gives the product round and cute characteristics. The lovely appearance makes customer feel more friendly, which shortens the distance between the product and the users.
- 2. Push valve can control the water volume.
- 3. Sprayer could be put in the semicircular bracket easily based on slanting semicircular bracket and precise design of the sprayer neck.
- 4. Sprayer has to be taken off from the slanting bracket, and it won't fall off easily.
- 5. Water flow can be controlled by angle stop.
- 6. The optional check valve and flow restrictor could be assembled into the sprayer.
- 7. Porcelain handle made by high pressure molding is against UV and color fading.

## **Fixing Kits:**

1.SUS 304 Stainless Steel Screws\*2 Plastic Anchors\*2

Material of Wall Mount Bracket: Stainless Steel (SUS 304)\*1