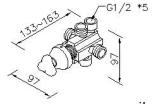

# **DESCRIPTION:**

- 1. Porcelain handle made by high pressure molding is against UV and color fading.
- 2. Ceramic cartridge with brass shell & Japan (MARUWA) ceramic disc.
- 3. With replaceable check valve ( NEOPERL) both inside hot and cold 1/2" water inlets.
- 4. Diverter is with Korea ceramic cartridge, providing three way outlets.
- 5.The body of valve should be concealed in the wall beforehand with 1"(2.5cm) adjusting space.
- 6. Thread of the body connector: G 1/2.
- 7. Valve brass body material meets JIS 3604 Standard.
- 8. Handle base with forging brass material meets JIS 3771 Standard.
- 9.Chrome plated finish meets the ASTM-SC2 standard.

### AWARD:

unit:mm