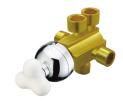

# **Story**

2-Way Diverter (Two Inlets) 6903-W2-82CP

# **DESCRIPTION:**

- 1. Porcelain handle made by high pressure molding is against UV and color fading.
- 2. Ceramic cartridge with brass shell & Japan (MARUWA) ceramic disc.
- 3. With replaceable check valve ( NEOPERL) both inside hot and cold 1/2" water inlets.
- 4. Diverter is with Korea ceramic cartridge, providing three way outlets.
- 5.The body of valve should be concealed in the wall beforehand with 1"(2.5cm) adjusting space.
- 6. Thread of the body connector: G 1/2.
- 7. Valve brass body material meets JIS 3604 Standard.
- 8. Handle base with forging brass material meets JIS 3771 Standard.
- 9.Chrome plated finish meets the ASTM-SC2 standard.