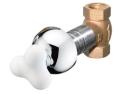

## Water Valve (Cold Only) 6903-VA-80CP

## **INTRODUCTION:**

The design team of the STORY faucet hopes to return to the beginning point and try to find the original beauty, which is why the STORY series faucet was born.

The single-cold valve body is dominated by the lovely ball shape, and the cloud-shaped ceramic handle enhances the exquisiteness and beauty of the appearance. Color marking design considerately reminds the users about hot and cold water control.

## **DESCRIPTION:**

- 1. Simple and adorable shape is without extra joints.
- 2. Thread of the body connector: 1/2-14 NPT.
- 3. The body of valve should be concealed in the wall beforehand with 1" adjusting space.
- 4. Porcelain handles made by high pressure molding is against UV and color fading.
- 5.Brass with Chrome plated finish meets ASTM-SC2 standard.
- 6.Casting material meets ISO CuZn40Pb Standard.