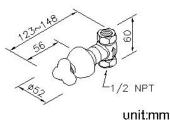

## **DESCRIPTION:**

- 1. Simple and adorable shape is without extra joints.
- 2. Thread of the body connector: 1/2-14 NPT.
- 3. The body of valve should be concealed in the wall beforehand with 1" adjusting space.
- 4. Porcelain handles made by high pressure molding is against UV and color fading.
- 5.Brass with Chrome plated finish meets ASTM-SC2 standard.
- 6.Casting material meets ISO CuZn40Pb Standard.