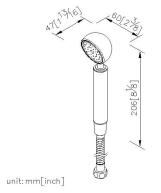

## **Story**

Hand Shower 6903-9S-80CW

### **DESCRIPTION:**

- 1. The spray head of hand shower can be removed easily by easy-tool provided for cleaning.
- 2. The optional check valve and flow restrictor could be added into the handshower.
- 3.Brass with Chrome plated meets ASTM-SC2 standard.
- 4. Casting material meets ISO CuZn40Pb Standard