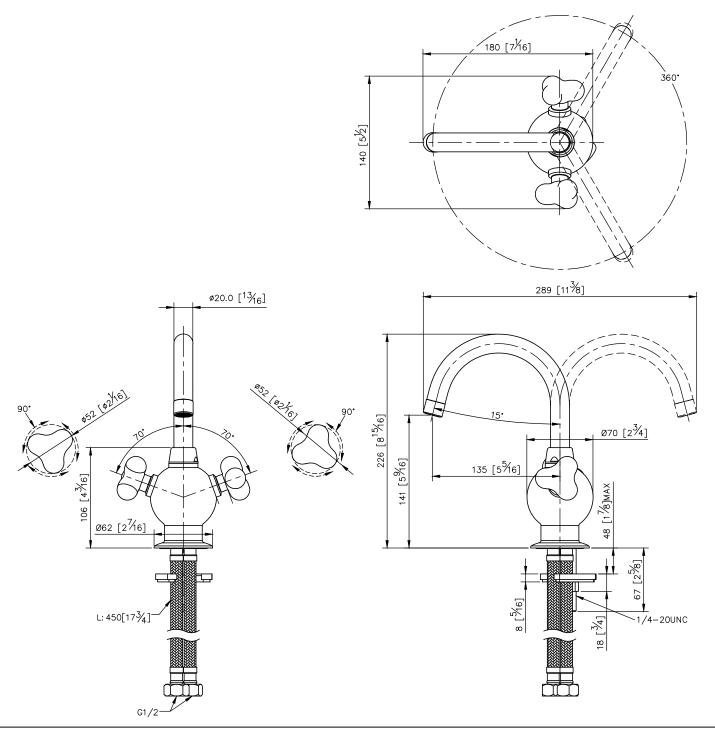

## Basin Faucet 6903-90-80CP

- 1.The basin faucet has lovely shape and delicate appearance, which embellishes the environment.
- 2. Porcelain handles made by high pressure molding is against UV and color fading.
- 3.Aerator with removable flow restrictor (2.2 GPM max.), end-user can remove it for larger water flow if necessary.
- 4.Stainless steel braided hose with SANTOPRENE tube (meets NSF approval), can bear 15Kg/cm2 water pressure and 120°C heat.
- 5.Ceramic cartridge with MARUWA (Japan) ceramic disc.
- 6.Brass with Chrome plated finish meets ASTM-SC2 standard.
- 7. Casting material meets ISO CuZn40Pb Standard.
- 8. Spout material meets JIS C2700 Standard.