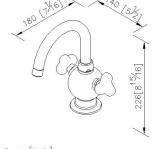

# Basin Faucet 6903-90-80CP

### **DESCRIPTION:**

- 1.The basin faucet has lovely shape and delicate appearance, which embellishes the environment.
- 2. Porcelain handles made by high pressure molding is against UV and color fading.
- 3.Aerator with removable flow restrictor (2.2 GPM max.), end-user can remove it for larger water flow if necessary.
- 4.Stainless steel braided hose with SANTOPRENE tube (meets NSF approval), can bear 15Kg/cm2 water pressure and 120°C heat.
- 5. Ceramic cartridge with MARUWA (Japan) ceramic disc.
- 6.Brass with Chrome plated finish meets ASTM-SC2 standard.
- 7. Casting material meets ISO CuZn40Pb Standard.
- 8. Spout material meets JIS C2700 Standard.