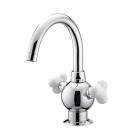

# Basin Faucet 6903-90-80CP

### **DESCRIPTION:**

- 1.The basin faucet has lovely shape and delicate appearance, which embellishes the environment.
- 2. Porcelain handles made by high pressure molding is against UV and color fading.
- 3.Aerator with removable flow restrictor (2.2 GPM max.), end-user can remove it for larger water flow if necessary.
- 4.Stainless steel braided hose with SANTOPRENE tube (meets NSF approval), can bear 15Kg/cm2 water pressure and 120°C heat.
- 5. Ceramic cartridge with MARUWA (Japan) ceramic disc.
- 6.Brass with Chrome plated finish meets ASTM-SC2 standard.
- 7. Casting material meets ISO CuZn40Pb Standard.
- 8. Spout material meets JIS C2700 Standard.