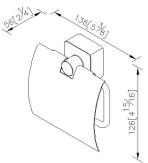

unit:mm[inch]

**Certifictaion:** 

Fixing Kits: SUS 304 Stainless Steel Screws\*2 Plastic Anchors\*2 Material of Wall Mount Bracket: Steel with zinc plating\*1

AWARD: