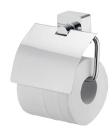

## Toilet Tissue Holder W/Lid 6900-41-80CP

## **INTRODUCTION:**

The thick body gives the user a sense of stability, just like "home".

## **DESCRIPTION:**

- 1.Brass forging mounting base meets JIS 3771 standard.
- 2.Brass ring meets JIS 3604 standard.
- 3.Top lid material with stainless steel.
- 4.Brass with chrome plated finish meets the standard of ASTM-SC2.
- 5. Vertical force could support a static load of 5 Kgf.
- 6.Coordinates with other products in 6900 collection.