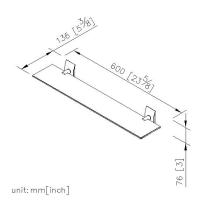

#### 2.Plastic mounting base with brass core.

- 3. Stainless Steel faceplate meets SUS 304 standard.
- 4. Premium metal construction for durability.
- 5.Justime finishes resist corrosion and tarnish.
- 6. Finish meets the standard of ASTM-SC2.
- 7.Correctly installed product loading is 5 Kgf.
- 8.Tempered glass shelf 600\*110\*6mm.
- 9. Coordinates with other products in 6899 collection.