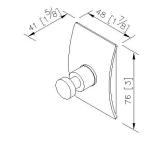

### Aurora

Robe Hook 6899-50-80S1

### **DESCRIPTION:**

- 1.Stainless steel faceplate with brushed finish.
- 2. Plastic mounting base with brass core.
- 3. Stainless Steel faceplate and hook meet SUS 304 standard.
- 4. Premium metal construction for durability.
- 5. Justime finishes resist corrosion and tarnish.
- 6. Finish meets the standard of ASTM-SC2.
- 7. Correctly installed product loading is 5 Kgf.
- 8. Equipped with stainless steel screws to secure installation.
- 9. Coordinates with other products in 6899 collection.

unit:mm[inch]