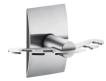

# **DESCRIPTION:**

#### 1.Stainless steel faceplate.

- 2.Plastic mounting base with brass core.
- 3. Stainless Steel faceplate and brush holder meet SUS 304 standard.
- 4. Premium metal construction for durability.
- 5.Justime finishes resist corrosion and tarnish.
- 6. Finish meets the standard of ASTM-SC2.
- 7.Correctly installed product loading is 2 Kgf.
- 8. Coordinates with other products in 6899 collection.