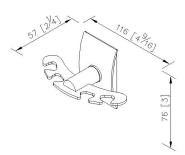

## **INTRODUCTION:**

The simple curve base has designed with the brushed finish to display the beauty of fashion.

unit:mm[inch]